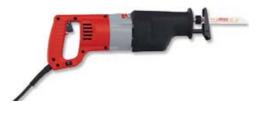

0450 : Multisabre saw

**Powerful**, **fast universal portable electric saw**. Ideal for heavy-duty applications. -Variable speed control and 5-position selector for adjusting the speed between 0 and 2800 rpm. - Unique anti-vibration system. - Pivoting shoe and depth of cut adjustment. - Shoe blocking lever. - Safety release mechanism. - Double insulated, does not require earthing. **Supplied with: - A pack of 7 blades (ref. 046001), - A hexagonal key in a case.** 

| VOLTAGE          | POWER  | MOTOR                     | KG    | REF    |
|------------------|--------|---------------------------|-------|--------|
| 230 V - 50/60 HZ | 1000 W | UNIVERSAL<br>SINGLE-PHASE | 8,650 | 045000 |