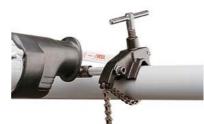

## 0450 : Chain vice

Capacity: 4". Fits all shapes . For making square-cuts in pipes and sections.

| KG    | REF    |
|-------|--------|
| 1,300 | 045002 |